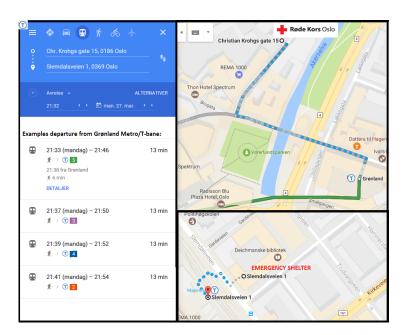

## **DIRECTIONS TO THE EMERGENCY SHELTER**

Address: Slemdalsveien 1, Majorstua, Oslo Location: In Misjonskirken's premises